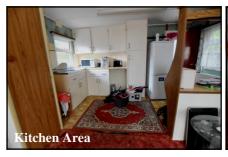

## 1-Bedroom Park Home - approx 28' x 12'

Accommodation & approximate room dimensions:

- Wonderland Park Home circa 1986
- Entrance Hall
- 'Open-Plan' Living Space; approx 16'4" x 11'5".
- Kitchen Area: Range of floor and wall cupboards. Space for cooker. Plumbing for washing machine.
- Lounge Area: Boiler cupboard housing modern gas fired combination boiler. Feature fireplace. Door to garden.
- Double Bedroom: approx 11'5" x 7'. Fitted wardrobe and dresser unit.
- Bathroom: Panelled bath. Pedestal wash basin. WC.
- Gas Central Heating (system untested).
- PVCu Double-Glazing
- Small Garden
- Potential for On-Plot Parking—subject to site owners consent
- Age Restriction 45+
- Pets Considered
- Small Residential Park near to local amenities and within easy reach of Bournemouth town centre & award winning coast.