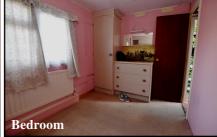

## 1-Bedroom Park Home - approx 28' x 12'

Accommodation & approximate room dimensions:

- Wonderland Park Home circa 1986
- Entrance Hall
- 'Open-Plan' Living Space; approx 16'4" x 11'5".
- Kitchen Area: Range of floor and wall cupboards. Space for cooker. Plumbing for washing machine.
- Lounge Area: Boiler cupboard housing modern gas fired combination boiler. Feature fireplace. Door to garden.
- Double Bedroom: approx 11'5" x 7'. Fitted wardrobe and dresser unit.
- Bathroom: Panelled bath. Pedestal wash basin. WC.
- Gas Central Heating (system untested).
- PVCu Double-Glazing
- Small Garden
- Potential for On-Plot Parking—subject to site owners consent
- Age Restriction 45+
- Pets Considered
- Small Residential Park near to local amenities and within easy reach of Bournemouth town centre & award winning coast.