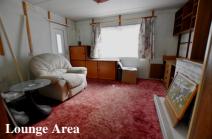

## 1-Bedroom Park Home - approx 28' x 12'

Accommodation & approximate room dimensions:

- Wonderland Park Home circa 1986
- Entrance Hall
- 'Open-Plan' Living Space; approx 16'4" x 11'5".
- Kitchen Area: Range of floor and wall cupboards. Space for cooker. Plumbing for washing machine.
- Lounge Area: Boiler cupboard housing modern gas fired combination boiler. Feature fireplace. Door to garden.
- Double Bedroom: approx 11'5" x 7'. Fitted wardrobe and dresser unit.
- Bathroom: Panelled bath. Pedestal wash basin. WC.
- Gas Central Heating (system untested).
- PVCu Double-Glazing
- Small Garden
- Potential for On-Plot Parking—subject to site owners consent
- Age Restriction 45+
- Pets Considered
- Small Residential Park near to local amenities and within easy reach of Bournemouth town centre & award winning coast.