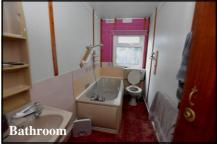

## 1-Bedroom Park Home - approx 28' x 12'

Accommodation & approximate room dimensions:

- Wonderland Park Home circa 1986
- Entrance Hall
- 'Open-Plan' Living Space; approx 16'4" x 11'5".
- Kitchen Area: Range of floor and wall cupboards. Space for cooker. Plumbing for washing machine.
- Lounge Area: Boiler cupboard housing modern gas fired combination boiler. Feature fireplace. Door to garden.
- Double Bedroom: approx 11'5" x 7'. Fitted wardrobe and dresser unit.
- Bathroom: Panelled bath. Pedestal wash basin. WC.
- Gas Central Heating (system untested).
- PVCu Double-Glazing
- Small Garden
- Potential for On-Plot Parking—subject to site owners consent
- Age Restriction 45+
- Pets Considered
- Small Residential Park near to local amenities and within easy reach of Bournemouth town centre & award winning coast.