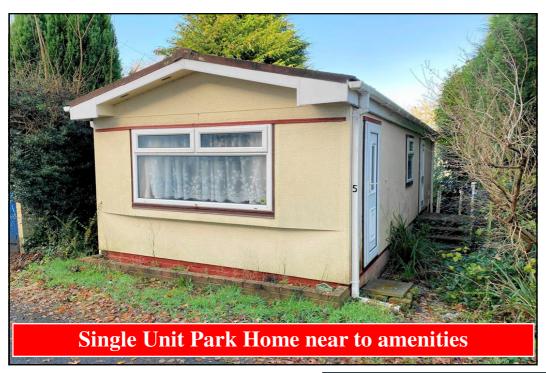

# 5 Wheatplot, Wimborne Road, Bournemouth, Dorset. BH10 7BN

This drawing has been prepared for diagrammatic purpose only. Not to scale.

## 1-Bedroom Park Home - approx 28' x 12'

Accommodation & approximate room dimensions:

- Wonderland Park Home circa 1986
- Entrance Hall
- 'Open-Plan' Living Space; approx 16'4" x 11'5".
- Kitchen Area: Range of floor and wall cupboards. Space for cooker. Plumbing for washing machine.
- Lounge Area: Boiler cupboard housing modern gas fired combination boiler. Feature fireplace. Door to garden.
- Double Bedroom: approx 11'5" x 7'. Fitted wardrobe and dresser unit.
- Bathroom: Panelled bath. Pedestal wash basin. WC.
- Gas Central Heating (system untested).
- PVCu Double-Glazing
- Small Garden
- Potential for On-Plot Parking—subject to site owners consent
- Age Restriction 45+
- Pets Considered
- Small Residential Park near to local amenities and within easy reach of Bournemouth town centre & award winning coast.