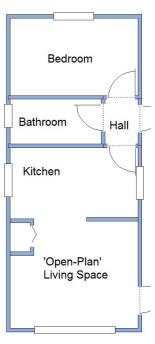

# 5 Wheatplot, Wimborne Road, Bournemouth, Dorset. BH10 7BN

This drawing has been prepared for diagrammatic purpose only. Not to scale.

## 1-Bedroom Park Home - approx 28' x 12'

Accommodation & approximate room dimensions:

- Wonderland Park Home circa 1986
- Entrance Hall
- 'Open-Plan' Living Space; approx 16'4" x 11'5".
- Kitchen Area: Range of floor and wall cupboards. Space for cooker. Plumbing for washing machine.
- Lounge Area: Boiler cupboard housing modern gas fired combination boiler. Feature fireplace. Door to garden.
- Double Bedroom: approx 11'5" x 7'. Fitted wardrobe and dresser unit.
- Bathroom: Panelled bath. Pedestal wash basin. WC.
- Gas Central Heating (system untested).
- PVCu Double-Glazing
- Small Garden
- Potential for On-Plot Parking—subject to site owners consent
- Age Restriction 45+
- Pets Considered
- Small Residential Park near to local amenities and within easy reach of Bournemouth town centre & award winning coast.